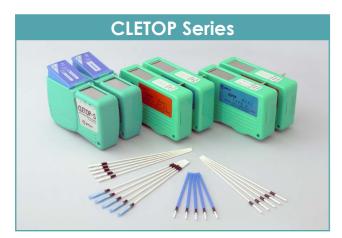

| Plug                                |                                  |                                                                                                                                    |                             |                                       |                                 |
|-------------------------------------|----------------------------------|------------------------------------------------------------------------------------------------------------------------------------|-----------------------------|---------------------------------------|---------------------------------|
| Lever Type Cassete                  |                                  |                                                                                                                                    |                             | Card Type                             | Simple Type                     |
| CLETOP                              |                                  |                                                                                                                                    |                             | ODTIDOD C                             | NEOCLEAN-R2                     |
| A Type                              | В Туре                           | MT-RJ Type                                                                                                                         | MPO Type                    | OF IIF OF C                           | NEOCLEAN-RZ                     |
| 14100501                            | 14100601                         | 14100101                                                                                                                           | 14100201                    | ATC-CA-01                             | ATC-NE-S                        |
| Single core (ideal for ø2.5mm)      | Single core, Multi-core (no pin) | MT-RJ (with pin)                                                                                                                   | MT, MPO (with pin)          | Sigle core                            | Single core, Multi-core (no pin |
| W:130 x D:40 x H:75                 |                                  |                                                                                                                                    |                             | W:120 x D:16 x H:57                   | W:115 x D:25 x H:55             |
| over 400 times                      |                                  |                                                                                                                                    |                             | 12x/sheet:10sheets                    | over 400 times                  |
| Replaceable Cartridge (6 reels/set) |                                  |                                                                                                                                    |                             | Replaceacle Cartridge (100sheets/set) |                                 |
| Blue tape / White tape              |                                  |                                                                                                                                    |                             | OPTIPOP CS                            | Disposable Type                 |
| 14100700 / 14100710                 |                                  |                                                                                                                                    |                             | ATC-CS-01                             |                                 |
|                                     | 14100501                         | A Type B Type 14100501 14100601 Single core (ideal for ø2.5mm) Single core, Multi-core (no pin) W:130 x D over 40 Replaceable Carl | Lever Type Cassete   CLETOP | Lever Type Cassete   CLETOP           | Lever Type Cassete              |