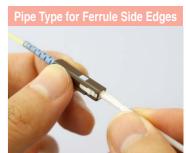

| Object                 | Ferrule Side Edges |                |  |  |
|------------------------|--------------------|----------------|--|--|
| Туре                   | Pipe Type          |                |  |  |
| Product                | OPTIPOP P          | NEOCLEAN-P     |  |  |
|                        | P250               | P125           |  |  |
| Model#                 | ATC-PP-02          | ATC-NE-P1      |  |  |
| Compatible Connectors  | ø2.5mm             | ø1.25mm        |  |  |
| Packing Specifications | 200 sticks/set     | 200 sticks/set |  |  |