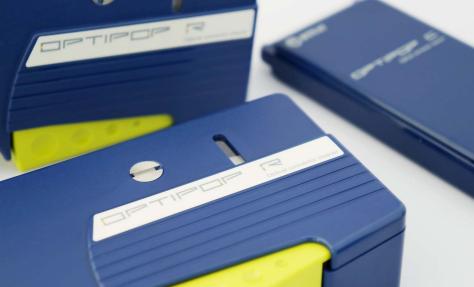

| Object                | Plug                             |                 |                    |                      |                                |                                 |
|-----------------------|----------------------------------|-----------------|--------------------|----------------------|--------------------------------|---------------------------------|
| Туре                  | Click Type Cassete               |                 |                    |                      |                                |                                 |
| Product               | OPTIPOP                          |                 |                    |                      | CLETOP-S                       |                                 |
|                       | R1                               | R2              | R3                 | R4                   | A Type                         | В Туре                          |
| Model#                | ATC-RE-01                        | ATC-RE-02       | ATC-RE-03          | ATC-RE-04            | 14110501                       | 14110601                        |
| Compatible Connectors | Single core, Multi-core (no pin) | Single core     | MT, MPO (with pin) | MT-RJ (with pin)     | Single core (ideal for ø2.5mm) | Single core, Multi-core (no pin |
| Size (mm)             |                                  | W:124 x D       | W:125 x D          | ):35 x H:85          |                                |                                 |
| Usages                | over 400 times                   |                 |                    |                      | over 40                        | 00 times                        |
| § Type                |                                  | Replaceable Car | Replaceable Car    | tridge (6 reels/set) |                                |                                 |
| Product               | OPTIPOP RS                       |                 |                    |                      | Blue tape /                    | White tape                      |
| Model#                | ATC-RS-01                        |                 |                    |                      | 14110700                       | / 14110710                      |
|                       |                                  |                 |                    |                      |                                |                                 |