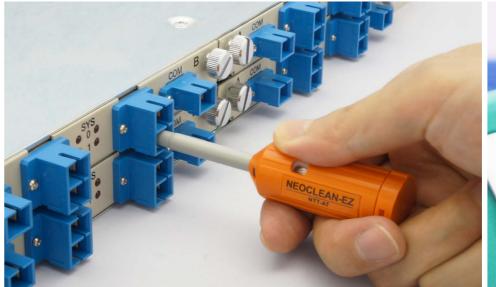

#### Product Specification

| Object                                  | Plug/Adaptor          |                         |                           |                        |                       |  |
|-----------------------------------------|-----------------------|-------------------------|---------------------------|------------------------|-----------------------|--|
| Туре                                    | Pen Type              |                         |                           |                        |                       |  |
| Product                                 | NEOCLEAN-E            |                         |                           | NEOCLEAN-EZ            |                       |  |
|                                         | E1                    | <b>E</b> 2              | E3                        | EZ1                    | EZ2                   |  |
| Model#                                  | ATC-NE-E1             | ATC-NE-E2               | ATC-NE-E3                 | ATC-NE-EZ1             | ATC-NE-EZ2            |  |
| Compatible Connectors                   | MU, LC                | SC,SC2, FC, FAS, FA     | SC, FC, ST, E2000, PC/APC | MU, LC                 | SC, SC2, FC, FAS, FA  |  |
| Size (mm)                               | L:240 L:230 L:230     |                         |                           | L:113 (without attachm | ent:104/extended:167) |  |
| Usages                                  | over 750 times        |                         |                           | over 40                | 00 times              |  |
| ੂ Type                                  | Replaceable Cartridge |                         |                           |                        |                       |  |
| Type Product Model#                     |                       | Cartridge (3 units/set) | Disposable Type           |                        |                       |  |
| Model# ATC-NE-ES1 ATC-NE-ES3 ATC-NE-ES3 |                       |                         | ATC-NE-ES3                |                        |                       |  |

Engineered with both highly portable compact designs and ease of operation in mind, and since no cleaning fluids are necessary there are no special needs for the operating environment either.

We have prepared a full lineup of cleaners compatible with every type of optical connector. Please put our technology to work for you.