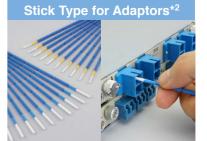

| Object                 | Adaptors       |            |                |            |                  |                        |  |
|------------------------|----------------|------------|----------------|------------|------------------|------------------------|--|
| Туре                   | Stick Type     |            |                |            |                  |                        |  |
| Product                | NEOCLEAN-S     |            | CLETOP Stick   |            |                  |                        |  |
|                        | \$125          | \$250      | 1.25mm Type    | 2.5mm Type | 2.0mm Type       | 2.0/2.5mm Double ended |  |
| Model#                 | ATC-ST-01N     | ATC-ST-02N | 14100401       | 14100400   | 14100402         | 14100403               |  |
| Compatible Connectors  | ø1.25mm        | ø2.5mm     | ø1.25mm        | ø2.5mm     | Connectors for h | nigh vision cameras    |  |
| Packing Specifications | 250 sticks/set |            | 200 sticks/set |            | 200 sticks/set   | 100 sticks/set         |  |