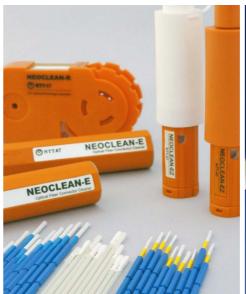

#### Product Specification

| Object                                  | Plug/Adaptor          |                         |                           |                        |                       |  |
|-----------------------------------------|-----------------------|-------------------------|---------------------------|------------------------|-----------------------|--|
| Туре                                    | Pen Type              |                         |                           |                        |                       |  |
| Product                                 | NEOCLEAN-E            |                         |                           | NEOCLEAN-EZ            |                       |  |
|                                         | E1                    | <b>E</b> 2              | E3                        | EZ1                    | EZ2                   |  |
| Model#                                  | ATC-NE-E1             | ATC-NE-E2               | ATC-NE-E3                 | ATC-NE-EZ1             | ATC-NE-EZ2            |  |
| Compatible Connectors                   | MU, LC                | SC,SC2, FC, FAS, FA     | SC, FC, ST, E2000, PC/APC | MU, LC                 | SC, SC2, FC, FAS, FA  |  |
| Size (mm)                               | L:240 L:230 L:230     |                         |                           | L:113 (without attachm | ent:104/extended:167) |  |
| Usages                                  | over 750 times        |                         |                           | over 40                | 00 times              |  |
| ੂ Type                                  | Replaceable Cartridge |                         |                           |                        |                       |  |
| Type Product Model#                     |                       | Cartridge (3 units/set) | Disposable Type           |                        |                       |  |
| Model# ATC-NE-ES1 ATC-NE-ES3 ATC-NE-ES3 |                       |                         | ATC-NE-ES3                |                        |                       |  |