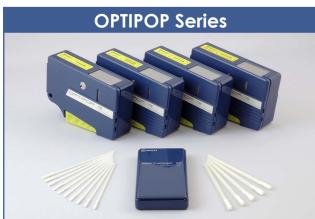

| Object                | Plug                             |                 |                    |                      |                                |                                 |
|-----------------------|----------------------------------|-----------------|--------------------|----------------------|--------------------------------|---------------------------------|
| Туре                  | Click Type Cassete               |                 |                    |                      |                                |                                 |
| Product               | OPTIPOP                          |                 |                    |                      | CLETOP-S                       |                                 |
|                       | R1                               | R2              | R3                 | R4                   | A Type                         | В Туре                          |
| Model#                | ATC-RE-01                        | ATC-RE-02       | ATC-RE-03          | ATC-RE-04            | 14110501                       | 14110601                        |
| Compatible Connectors | Single core, Multi-core (no pin) | Single core     | MT, MPO (with pin) | MT-RJ (with pin)     | Single core (ideal for ø2.5mm) | Single core, Multi-core (no pin |
| Size (mm)             |                                  | W:124 x D       | W:125 x D          | ):35 x H:85          |                                |                                 |
| Usages                | over 400 times                   |                 |                    |                      | over 40                        | 00 times                        |
| § Type                |                                  | Replaceable Car | Replaceable Car    | tridge (6 reels/set) |                                |                                 |
| Product               | OPTIPOP RS                       |                 |                    |                      | Blue tape /                    | White tape                      |
| Model#                | ATC-RS-01                        |                 |                    |                      | 14110700                       | / 14110710                      |
|                       |                                  |                 |                    |                      |                                |                                 |