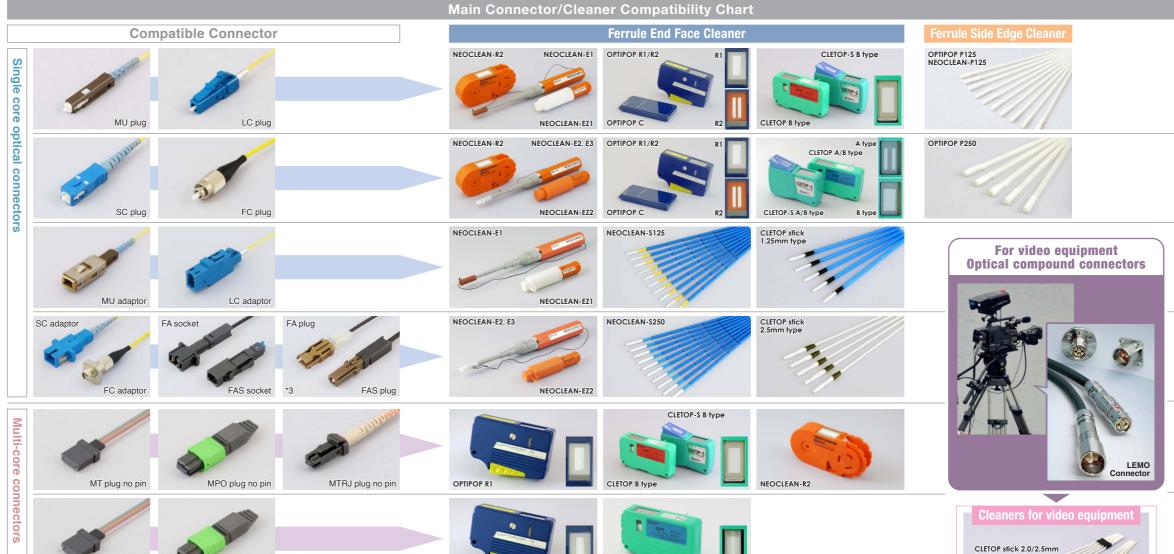

\*1: For ferrule end face cleaning in plugs. \*2: For ferrule end face cleaning in adaptors

MPO plug pins yes/no

<sup>\*3:</sup> For cleaning FA plugs / FAS plugs, please use NEOCLEAN-E and NEOCLEAN-EZ.

<sup>\*</sup> We have cleaners for connectors not shown in the above chart, so please feel free to consult with us about any needs you may have.