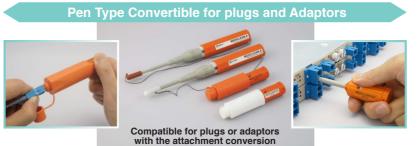

#### Product Specification

| Object                                  | Plug/Adaptor          |                         |                           |                        |                       |  |
|-----------------------------------------|-----------------------|-------------------------|---------------------------|------------------------|-----------------------|--|
| Туре                                    | Pen Type              |                         |                           |                        |                       |  |
| Product                                 | NEOCLEAN-E            |                         |                           | NEOCLEAN-EZ            |                       |  |
|                                         | E1                    | <b>E</b> 2              | E3                        | EZ1                    | EZ2                   |  |
| Model#                                  | ATC-NE-E1             | ATC-NE-E2               | ATC-NE-E3                 | ATC-NE-EZ1             | ATC-NE-EZ2            |  |
| Compatible Connectors                   | MU, LC                | SC,SC2, FC, FAS, FA     | SC, FC, ST, E2000, PC/APC | MU, LC                 | SC, SC2, FC, FAS, FA  |  |
| Size (mm)                               | L:240 L:230 L:230     |                         |                           | L:113 (without attachm | ent:104/extended:167) |  |
| Usages                                  | over 750 times        |                         |                           | over 40                | 00 times              |  |
| ੂ Type                                  | Replaceable Cartridge |                         |                           |                        |                       |  |
| Type Product Model#                     |                       | Cartridge (3 units/set) | Disposable Type           |                        |                       |  |
| Model# ATC-NE-ES1 ATC-NE-ES3 ATC-NE-ES3 |                       |                         | ATC-NE-ES3                |                        |                       |  |

Engineered with both highly portable compact designs and ease of operation in mind, and since no cleaning fluids are necessary there are no special needs for the operating environment either.

We have prepared a full lineup of cleaners compatible with every type of optical connector. Please put our technology to work for you.